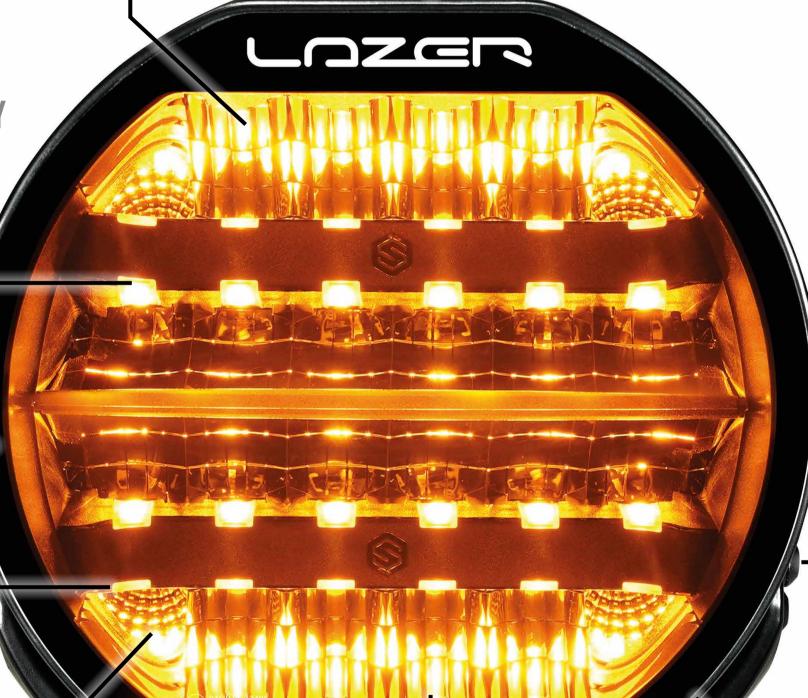

# HIGH EFFICIENCY PREMIUM 'BIN' LEDS

maximise illumination levels considering power input.

# 5000K COLOUR TEMPERATURE

and 80 CRI maximises sharpness and definition.

# COMBINATION SPOT / WIDE OPTICS

vacuum-metallised for maximum reflectivity.