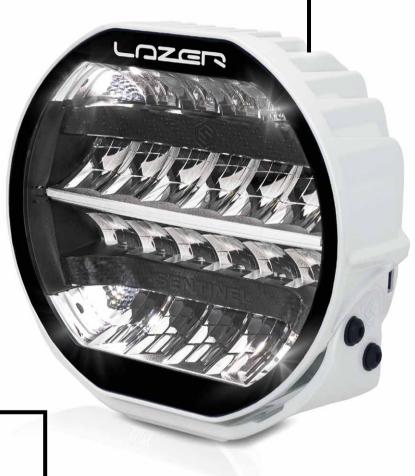

# 'UNBREAKABLE' POLYCARBONATE LENS

with lifetime guarantee.

#### PREMIUM QUALITY, SATIN-BLACK POWDER COAT

finish completed in-house (also available in glossy white).

SENTINEL

ELITE

ROAD-LEGAL — CERTIFICATION

allows for electrical connection direct to the vehicle high beam (and position / side light) function.